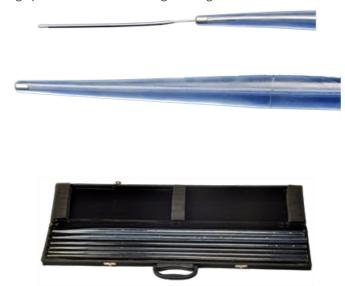

# **Esophageal Dilator**

# Used to Dilate Esophageal Strictures over previously placed wire guide.

#### **Technical Information**

- Available Sizes 5mm to 20mm Outer Diameter.
- Other sizes can be produced on specific request.
- Soft, Flexible and Radioopaque Tip & Radioopaque Junction.
- Gradual Tapering.
- Low friction lumen surface.
- Dilator Size-Diameter-5 mm. to 20 mm.Length 100 cm.,70 cm.

### Availability-

- 1. Set of 6 Pcs. Even diameter./Odd diameter.
- 2. Set of 12 Pcs. & 16 Pcs.
- 3. Non Sterile & Reusable

Set includes 1x Shaili Flexible spring tip Guide Wire 250 cm long. Carring case is available with order of set only.